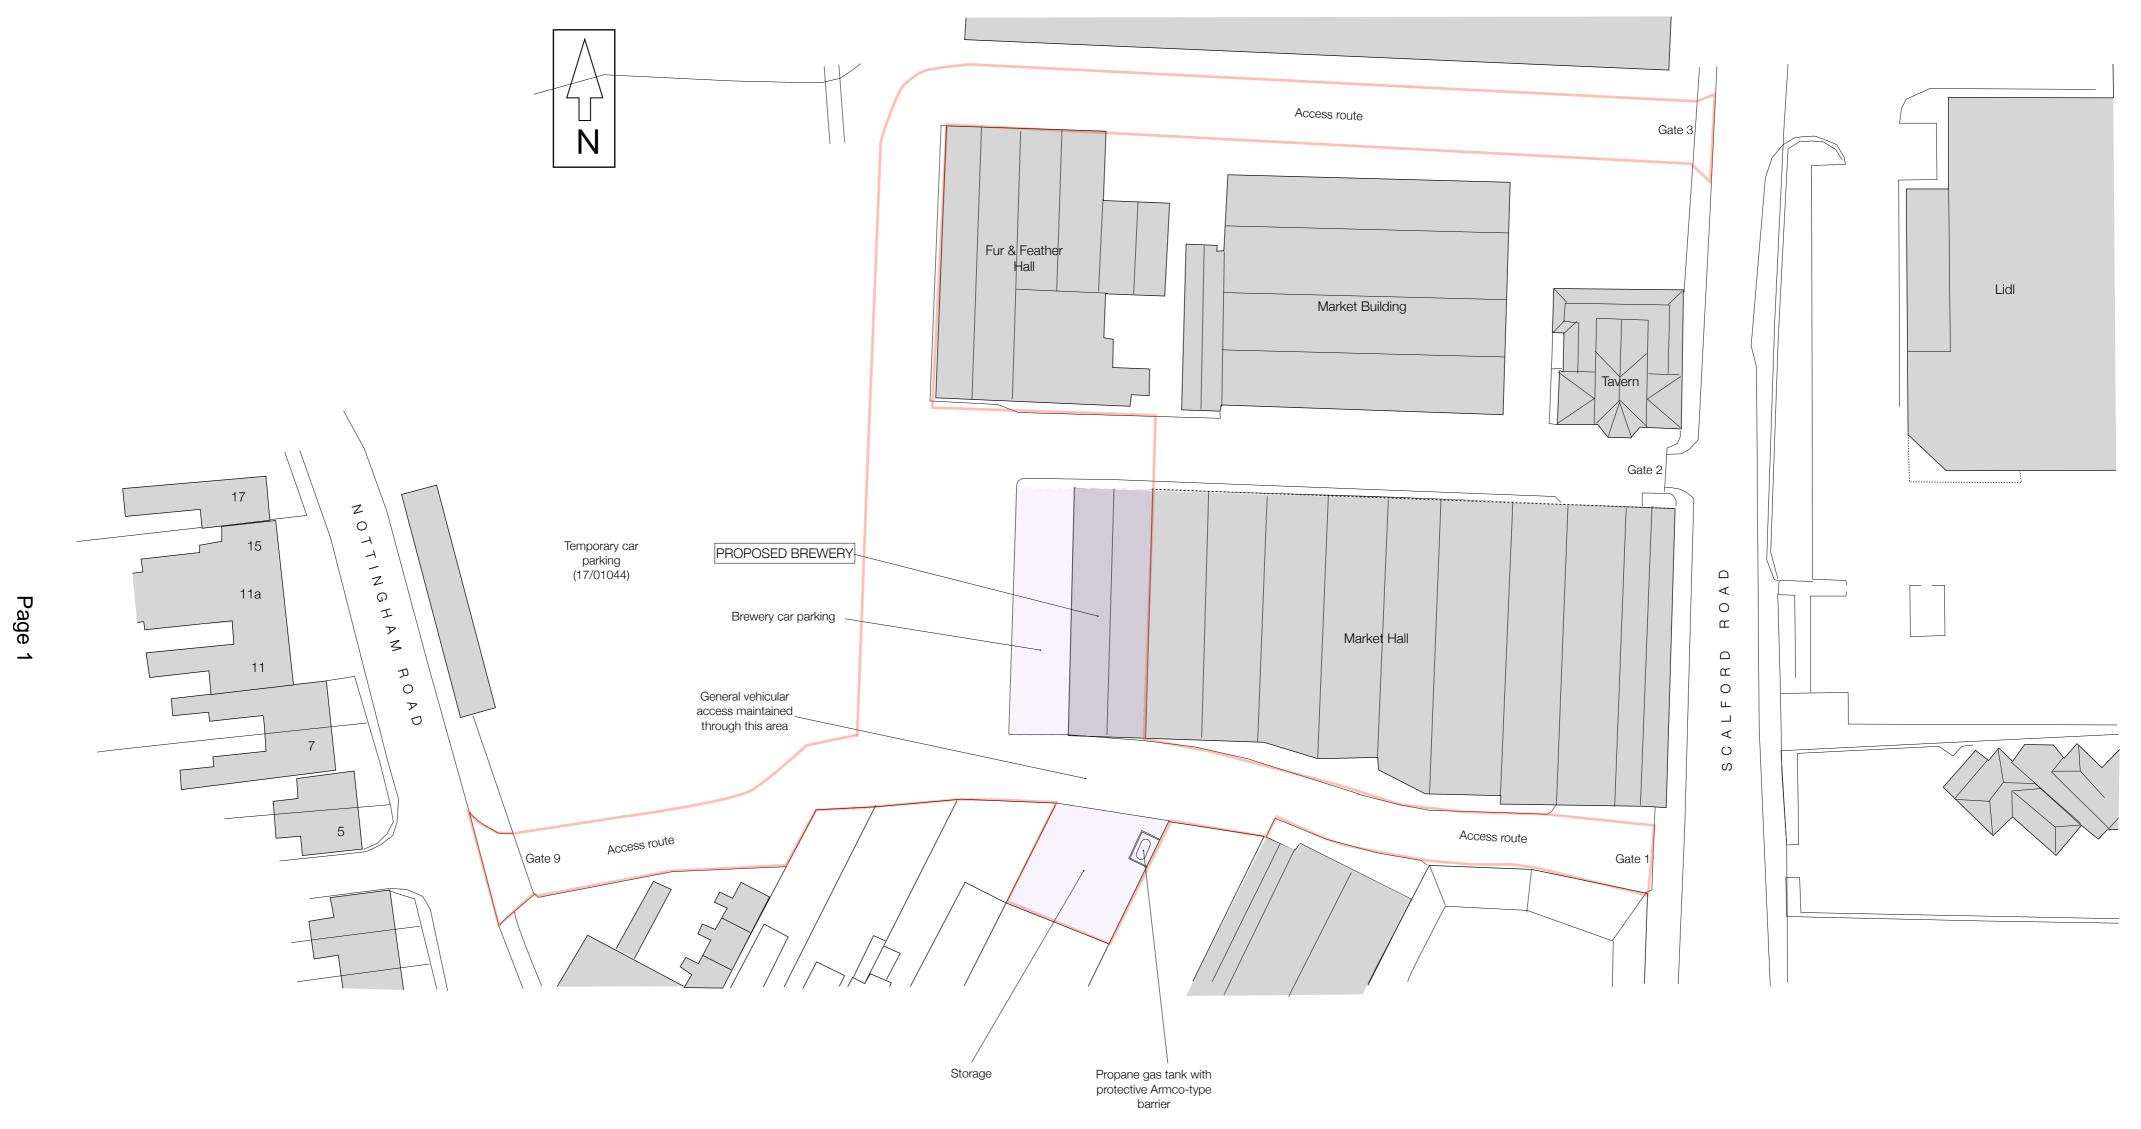

| Meeting enquiries | Lottie Jones         |
|-------------------|----------------------|
| Direct Dial       | 01664 502502         |
| Email             | ljones@melton.gov.uk |

| No. | Item                                                                                                                                                                                                                                                                                                                                                                              | Page No. |
|-----|-----------------------------------------------------------------------------------------------------------------------------------------------------------------------------------------------------------------------------------------------------------------------------------------------------------------------------------------------------------------------------------|----------|
| 9.  | CATTLE MARKET - BREWERY  The Interim Director for Growth and Regeneration to submit a report to seek approval from Committee Members to agree the basis for the grant of a sub-lease for that part of the Melton Cattle Market site forming part of the Southern Opportunity Area which will be used by Round Corner Brewery Limited to create a brewery and associated tap room. | 1 - 2    |

9

Brewery use confined to these areas

Round Corner Brewing
Melton Mowbray Cattle Market
Block Plan

Block Plan Scale: 1:500@A2 Plan ref: MSP.1495/002

This page is intentionally left blank